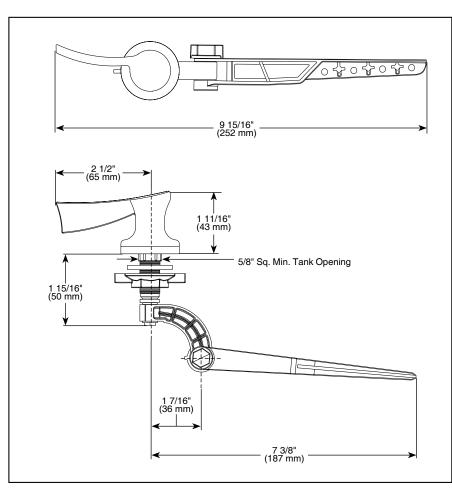

# **ACCESSORIES**

- RSVP<sup>®</sup> Bath Collection
  Universal Flush Lever

Submitted Model No.:\_ Specific Features:

▲ Designate proper finish suffix

### **STANDARD SPECIFICATIONS:**

- Installation instructions included with product.
- Universal left front, left side or right side mount flush lever.